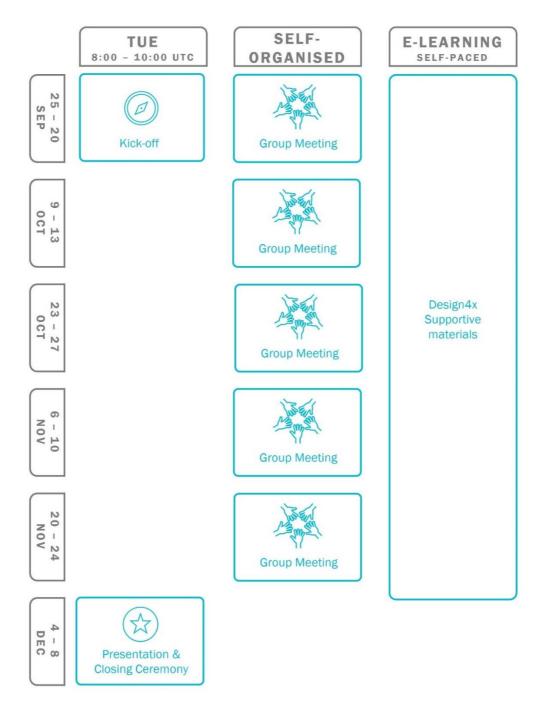

### Phase 3: Leadership in Action | 25 Sep - 5 Dec 2023 | Online

The Leadership in Action Phase is a 10-week online, collaborative phase.

Participants role: collaborate and engage

The commitment in this phase is the full 10-week phase, with approx. 2hours per week excluding online coordination & communication. Participants are expected to participate in the kick-off session (26 September 2023) and closing ceremony (5 December 2023) and join online sessions with their groups to collaborate together. These group meetings will be organised by the group Navigator based on the team's availability. It's recommended to organise on average 1 meeting every fortnight.