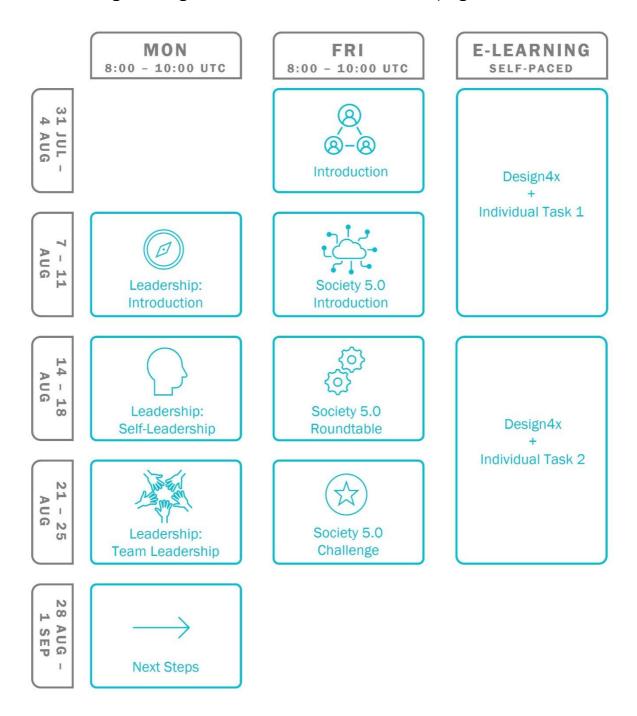

# Phase 1: Knowledge Building Phase | 4 - 28 Aug 2023 | Online

The Knowledge Building Phase is 5-weeks, online, facilitated programme.

Participants role: learn and engage

The commitment in this phase is on average 4 hours per week, plus additional pre-and post-reflection/reading material and assignments