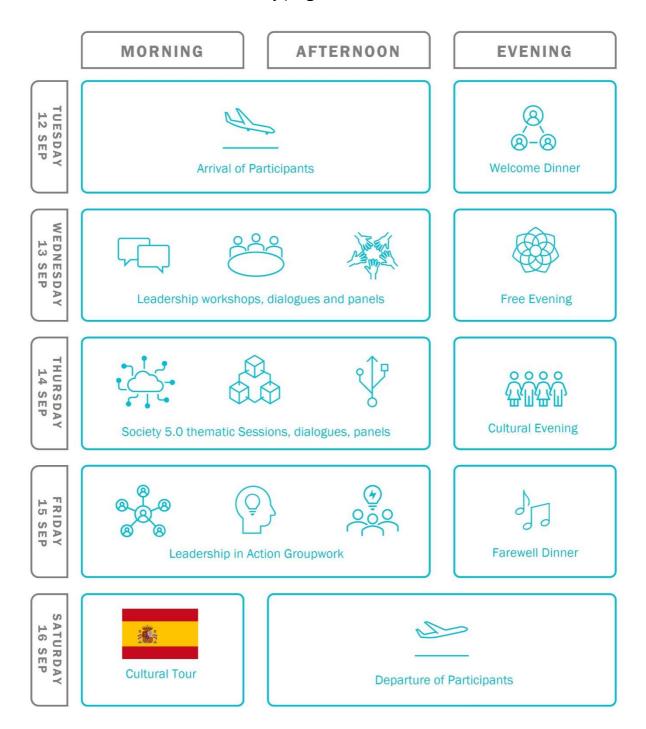

## Phase 2: Youth Summit | 12 - 16 Sep 2023 | Salamanca, Spain

The Youth Summit is an on-site, 5-day programme.

Participants role: learn, engage and dialogue

The commitment in this phase is the full 5-day programme. Participants will join in the various sessions, and then during Groupwork, engage with their groups in team bonding and the initial stages of solution finding, using the design4x methodology.